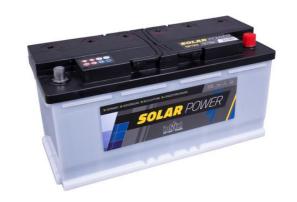

# intAct Solar-Power

Low-maintenance lead-acid battery with reinforced grid plates

Art.No.

# SP125GUG

| Volt                | 12V                                     |
|---------------------|-----------------------------------------|
| Capacity            | 90 Ah (c5), 110 Ah (c20), 125 Ah (c100) |
| CCR -18°C (EN)      | -                                       |
| Electrolyte         | diluted sulphuric acid                  |
| Electrolyte density | 1,28 +/- 0,01 Kg/I (25° C)              |
| Size (LxWxH)        | 394 x 175 x 190 mm                      |
| Weight              | 27 kg                                   |
| Pos. of Terminal    | 0                                       |
| Terminal            | 1                                       |
| Bodenleiste         | B13                                     |