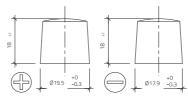

|





# Proven and cost-conscious

Robust technology with good capacity absorption and high capacity reserves. Mainly used as power-supply in the hobby and leisure sector as well as for solar applications and small wind turbines. Our recommendation as intermediate storage for small solar applications.

- » Filled and charged. Ready for immediate use.
- **» Light cyclical use.** 300 cycles according to IEC 254-1.
- » Reinforced special-insulation grid plates with high mass utilisation for maximum capacity reserves.
- » Robust, technically uncomplicated, mature technology for applications with low, reliable power requirements.
- Ideal for stand-by operation.
- **» Excellent value for money.** Durable, safe and reliable.





#### Size



## Pos. of Terminal O



## Terminal 1



## Bodenleiste B13



As of 18.08.2025