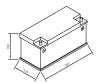

# SP125GUG

| Volt                | 12V                                     |
|---------------------|-----------------------------------------|
| Capacity            | 90 Ah (c5), 110 Ah (c20), 125 Ah (c100) |
| CCR -18°C (EN)      | -                                       |
| Electrolyte         | diluted sulphuric acid                  |
| Electrolyte density | 1,28 +/- 0,01 Kg/I (25° C)              |
| Size (LxWxH)        | 394 x 175 x 190 mm                      |
| Weight              | 27 kg                                   |
| Pos. of Terminal    | 0                                       |
| Terminal            | 1                                       |
| Bodenleiste         | B13                                     |

#### Size