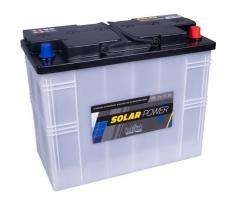

## intAct Solar-Power

Low-maintenance lead-acid battery with reinforced grid plates

Art.No.

## SP130GUG

| Volt                | 12V                                      |
|---------------------|------------------------------------------|
| Capacity            | 100 Ah (c5), 120 Ah (c20), 130 Ah (c100) |
| CCR -18°C (EN)      | -                                        |
| Electrolyte         | diluted sulphuric acid                   |
| Electrolyte density | 1,28 +/- 0,01 Kg/I (25° C)               |
| Size (LxWxH)        | 349 x 175 x 290 mm                       |
| Weight              | 33 kg                                    |
| Pos. of Terminal    | 0                                        |
| Terminal            | 1                                        |
| Bodenleiste         | -                                        |