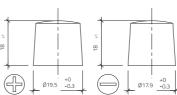

## SP130GUG

| Volt                | 12V                                      |
|---------------------|------------------------------------------|
| Capacity            | 100 Ah (c5), 120 Ah (c20), 130 Ah (c100) |
| CCR -18°C (EN)      | -                                        |
| Electrolyte         | diluted sulphuric acid                   |
| Electrolyte density | 1,28 +/- 0,01 Kg/I (25° C)               |
| Size (LxWxH)        | 349 x 175 x 290 mm                       |
| Weight              | 33 kg                                    |
| Pos. of Terminal    | 0                                        |
| Terminal            | 1                                        |
| Bodenleiste         | -                                        |

## READY

Size

Pos. of Terminal 0

Terminal 1

Bodenleiste -

As of 29.08.2025