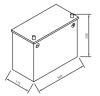

## SP130GUG

| Volt                | 12V                                      |
|---------------------|------------------------------------------|
| Capacity            | 100 Ah (c5), 120 Ah (c20), 130 Ah (c100) |
| CCR -18°C (EN)      | -                                        |
| Electrolyte         | diluted sulphuric acid                   |
| Electrolyte density | 1,28 +/- 0,01 Kg/I (25° C)               |
| Size (LxWxH)        | 349 x 175 x 290 mm                       |
| Weight              | 33 kg                                    |
| Pos. of Terminal    | 0                                        |
| Terminal            | 1                                        |
| Bodenleiste         | -                                        |