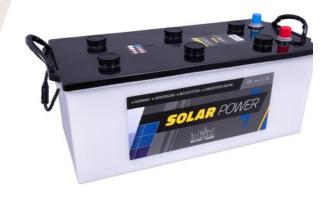

## intAct Solar-Power

Low-maintenance lead-acid battery with reinforced grid plates

Art.No.

## SP200GUG

| Volt                | 12V                                      |
|---------------------|------------------------------------------|
| Capacity            | 135 Ah (c5), 180 Ah (c20), 200 Ah (c100) |
| CCR -18°C (EN)      | -                                        |
| Electrolyte         | diluted sulphuric acid                   |
| Electrolyte density | 1,28 +/- 0,01 Kg/I (25° C)               |
| Size (LxWxH)        | 513 x 223 x 223 mm                       |
| Weight              | 46 kg                                    |
| Pos. of Terminal    | 3                                        |
| Terminal            | 1                                        |
| Bodenleiste         | -                                        |

## Proven and cost-conscious

Robust technology with good capacity absorption and high capacity reserves. Mainly used as power-supply in the hobby and leisure sector as well as for solar applications and small wind turbines. Our recommendation as intermediate storage for small solar applications.