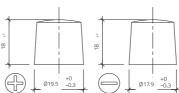

## SP200GUG

| Volt                | 12V                                      |
|---------------------|------------------------------------------|
| Capacity            | 135 Ah (c5), 180 Ah (c20), 200 Ah (c100) |
| CCR -18°C (EN)      | -                                        |
| Electrolyte         | diluted sulphuric acid                   |
| Electrolyte density | 1,28 +/- 0,01 Kg/I (25° C)               |
| Size (LxWxH)        | 513 x 223 x 223 mm                       |
| Weight              | 46 kg                                    |
| Pos. of Terminal    | 3                                        |
| Terminal            | 1                                        |
| Bodenleiste         | -                                        |

## READY

Size

Pos. of Terminal 3

Terminal 1

Bodenleiste -

As of 17.08.2025