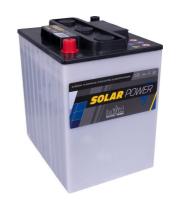

## intAct Solar-Power

Low-maintenance lead-acid battery with reinforced grid plates

Art.No.

## SP280GUG

| Volt                | 6V                                       |
|---------------------|------------------------------------------|
| Capacity            | 180 Ah (c5), 240 Ah (c20), 280 Ah (c100) |
| CCR -18°C (EN)      | -                                        |
| Electrolyte         | diluted sulphuric acid                   |
| Electrolyte density | 1,28 +/- 0,01 Kg/l (25° C)               |
| Size (LxWxH)        | 244 x 190 x 275 mm                       |
| Weight              | 29 kg                                    |
| Pos. of Terminal    | 1                                        |
| Terminal            | 1                                        |
| Bodenleiste         | -                                        |

### Proven and cost-conscious

Robust technology with good capacity absorption and high capacity reserves. Mainly used as power-supply in the hobby and leisure sector as well as for solar applications and small wind turbines. Our recommendation as intermediate storage for small solar applications.