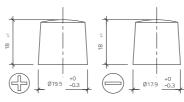

# SP55GUG

| Volt                | 12V                                   |
|---------------------|---------------------------------------|
| Capacity            | 40 Ah (c5), 44 Ah (c20), 55 Ah (c100) |
| CCR -18°C (EN)      | -                                     |
| Electrolyte         | diluted sulphuric acid                |
| Electrolyte density | 1,28 +/- 0,01 Kg/l (25° C)            |
| Size (LxWxH)        | 207 x 175 x 190 mm                    |
| Weight              | 13,3 kg                               |
| Pos. of Terminal    | 0                                     |
| Terminal            | 1                                     |
| Bodenleiste         | B13                                   |

# Pos. of Terminal O