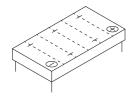

|

# Usage



# Proven and cost-conscious

Robust technology with good capacity absorption and high capacity reserves. Mainly used as power-supply in the hobby and leisure sector as well as for solar applications and small wind turbines. Our recommendation as intermediate storage for small solar applications.

- » Filled and charged. Ready for immediate use.
- **» Light cyclical use.** 300 cycles according to IEC 254-1.
- » Reinforced special-insulation grid plates with high mass utilisation for maximum capacity reserves.
- » Robust, technically uncomplicated, mature technology for applications with low, reliable power requirements.
- Ideal for stand-by operation.
- **» Excellent value for money.** Durable, safe and reliable.



### Size



# Pos. of Terminal O



# Terminal 1



# Bodenleiste B13



As of 18.08.2025