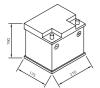

### Size

# SP55GUG

| Volt                | 12V                                   |
|---------------------|---------------------------------------|
| Capacity            | 40 Ah (c5), 44 Ah (c20), 55 Ah (c100) |
| CCR -18°C (EN)      | -                                     |
| Electrolyte         | diluted sulphuric acid                |
| Electrolyte density | 1,28 +/- 0,01 Kg/l (25° C)            |
| Size (LxWxH)        | 207 x 175 x 190 mm                    |
| Weight              | 13,3 kg                               |
| Pos. of Terminal    | 0                                     |
| Terminal            | 1                                     |
| Bodenleiste         | B13                                   |