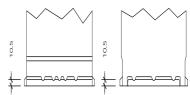

# SP55GUG

| Volt                | 12V                                   |
|---------------------|---------------------------------------|
| Capacity            | 40 Ah (c5), 44 Ah (c20), 55 Ah (c100) |
| CCR -18°C (EN)      | -                                     |
| Electrolyte         | diluted sulphuric acid                |
| Electrolyte density | 1,28 +/- 0,01 Kg/l (25° C)            |
| Size (LxWxH)        | 207 x 175 x 190 mm                    |
| Weight              | 13,3 kg                               |
| Pos. of Terminal    | 0                                     |
| Terminal            | 1                                     |
| Bodenleiste         | B13                                   |

# Terminal 1

# Bodenleiste B13

As of 18.08.2025