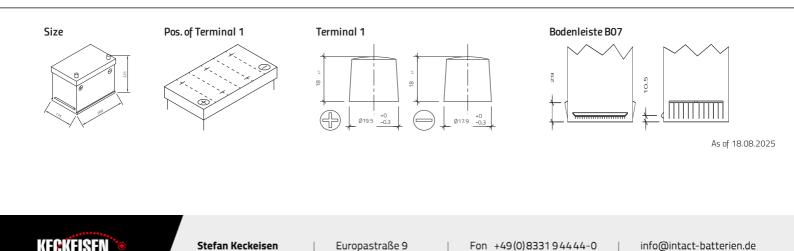

## SP75GUG

| Volt                | 12V                                   |
|---------------------|---------------------------------------|
| Capacity            | 55 Ah (c5), 65 Ah (c20), 75 Ah (c100) |
| CCR - 18°C (EN)     | -                                     |
| Electrolyte         | diluted sulphuric acid                |
| Electrolyte density | 1,28 +/- 0,01 Kg/I (25° C)            |
| Size (LxWxH)        | 270 x 173 x 222 mm                    |
| Weight              | 17 kg                                 |
| Pos. of Terminal    | 1                                     |
| Terminal            | 1                                     |
| Bodenleiste         | B07                                   |