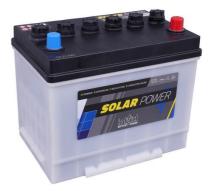

## intAct Solar-Power

Low-maintenance lead-acid battery with reinforced grid plates

Art.No.

## SP75GUG

| Volt                | 12V                                   |
|---------------------|---------------------------------------|
| Capacity            | 55 Ah (c5), 65 Ah (c20), 75 Ah (c100) |
| CCR - 18°C (EN)     | -                                     |
| Electrolyte         | diluted sulphuric acid                |
| Electrolyte density | 1,28 +/- 0,01 Kg/I (25° C)            |
| Size (LxWxH)        | 270 x 173 x 222 mm                    |
| Weight              | 17 kg                                 |
| Pos. of Terminal    | 1                                     |
| Terminal            | 1                                     |
| Bodenleiste         | B07                                   |