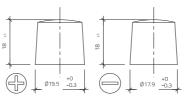

|





## Proven and cost-conscious

Robust technology with good capacity absorption and high capacity reserves. Mainly used as power-supply in the hobby and leisure sector as well as for solar applications and small wind turbines. Our recommendation as intermediate storage for small solar applications.

- » Filled and charged. Ready for immediate use.
- **» Light cyclical use.** 300 cycles according to IEC 254-1.
- » Reinforced special-insulation grid plates with high mass utilisation for maximum capacity reserves.
- » Robust, technically uncomplicated, mature technology for applications with low, reliable power requirements.
- Ideal for stand-by operation.
- **» Excellent value for money.** Durable, safe and reliable.



# Size



### Pos. of Terminal O



### Terminal 1



## Bodenleiste B13



As of 18.08.2025