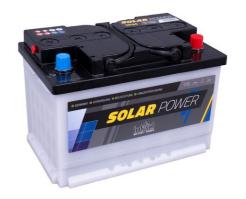

# intAct Solar-Power

Low-maintenance lead-acid battery with reinforced grid plates

Art.No.

# SP90GUG

| Volt                | 12V                                   |
|---------------------|---------------------------------------|
| Capacity            | 60 Ah (c5), 75 Ah (c20), 90 Ah (c100) |
| CCR -18°C (EN)      | -                                     |
| Electrolyte         | diluted sulphuric acid                |
| Electrolyte density | 1,28 +/- 0,01 Kg/l (25° C)            |
| Size (LxWxH)        | 278 x 175 x 190 mm                    |
| Weight              | 18 kg                                 |
| Pos. of Terminal    | 0                                     |
| Terminal            | 1                                     |
| Bodenleiste         | B13                                   |

## Proven and cost-conscious

Robust technology with good capacity absorption and high capacity reserves. Mainly used as power-supply in the hobby and leisure sector as well as for solar applications and small wind turbines. Our recommendation as intermediate storage for small solar applications.