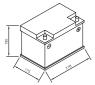

# SP90GUG

| Volt                | 12V                                   |
|---------------------|---------------------------------------|
| Capacity            | 60 Ah (c5), 75 Ah (c20), 90 Ah (c100) |
| CCR -18°C (EN)      | -                                     |
| Electrolyte         | diluted sulphuric acid                |
| Electrolyte density | 1,28 +/- 0,01 Kg/l (25° C)            |
| Size (LxWxH)        | 278 x 175 x 190 mm                    |
| Weight              | 18 kg                                 |
| Pos. of Terminal    | 0                                     |
| Terminal            | 1                                     |
| Bodenleiste         | B13                                   |

# Size